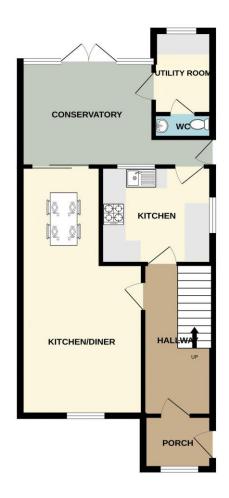

GROUND FLOOR 1ST FLOOR

Whilst every attempt has been made to ensure the accuracy of the floorplan contained here, measuremen of doors, windows, rooms and any other items are approximate and no responsibility is taken for any error omission or mis-statement. This plan is for illustrative purposes only and should be used as such by any prospective purchaser. The services, systems and appliances shown have not been tested and no guarant as to their operability or efficiency can be eview.

#### **ACCOMMODATION**

**PORCH** 

**HALLWAY** 

LOUNGE: 10' 9" x 13' 3" (3.27m x 4.04m)

DINING AREA: 9' 1" x 6' 7" (2.77m x 2.01m)

KITCHEN: 9' 9" x 9' 5" (2.97m x 2.87m)

CONSERVATORY 11' 8" x 9' 9" (3.55m x 2.97m)

WC 2' 1" x 4' 4" (0.63m x 1.32m)