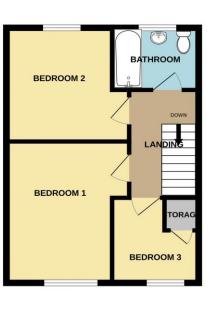

GROUND FLOOR 1ST FLOOR

Whilst every attempt has been made to ensure the accuracy of the floorplan contained here, measuremen of doors, windows, rooms and any other items are approximate and no responsibility is taken for any error omission or mis-statement. This plan is for illustrative purposes only and should be used as such by any prospective purchaser. The services, systems and appliances shown have not been tested and no guarant as to their operability or efficiency can be eview.

## **LANDING**

BEDROOM 1: 13' 1" x 9' 4" (3.98m x 2.84m)

BEDROOM 2: 10' 7" x 9' 6" (3.22m x 2.89m)

BEDROOM 3: 9'5" X 7'5"

BATHROOM 7' 1" x 5' 0" (2.16m x 1.52m)