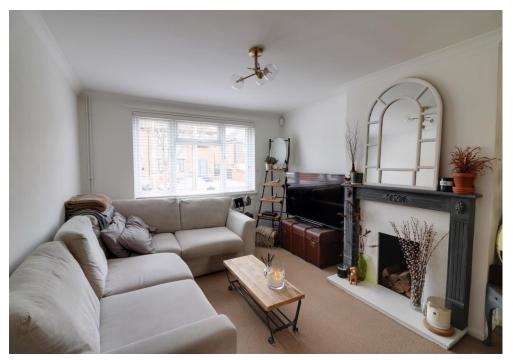

#### **ACCOMMODATION**

**PORCH** 

**HALLWAY** 

LOUNGE: 10' 9" x 13' 3" (3.27m x 4.04m)

DINING AREA: 9' 1" x 6' 7" (2.77m x 2.01m)

KITCHEN: 9' 9" x 9' 5" (2.97m x 2.87m)

CONSERVATORY 11' 8" x 9' 9" (3.55m x 2.97m)