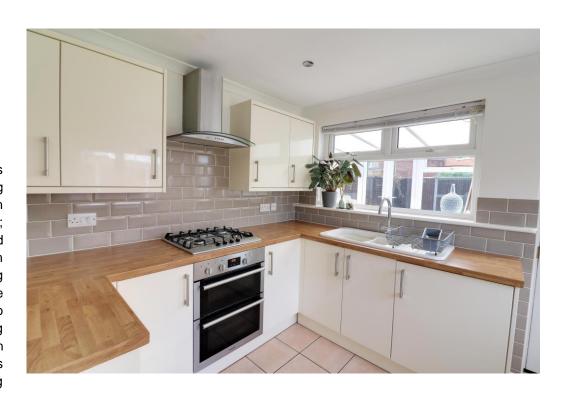

#### **ACCOMMODATION**

**PORCH** 

**HALLWAY** 

LOUNGE: 10' 9" x 13' 3" (3.27m x 4.04m)

DINING AREA: 9' 1" x 6' 7" (2.77m x 2.01m)

KITCHEN: 9' 9" x 9' 5" (2.97m x 2.87m)

CONSERVATORY 11' 8" x 9' 9" (3.55m x 2.97m)