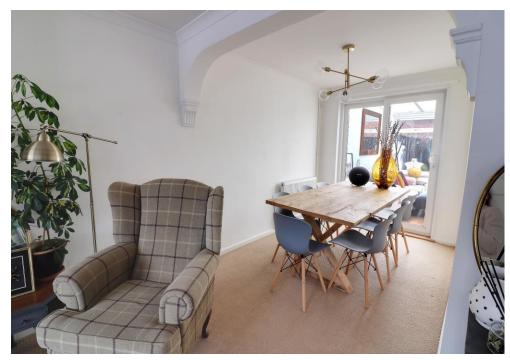

#### **ACCOMMODATION**

**PORCH** 

**HALLWAY** 

LOUNGE: 10' 9" x 13' 3" (3.27m x 4.04m)

DINING AREA: 9' 1" x 6' 7" (2.77m x 2.01m)

KITCHEN: 9' 9" x 9' 5" (2.97m x 2.87m)

CONSERVATORY 11' 8" x 9' 9" (3.55m x 2.97m)